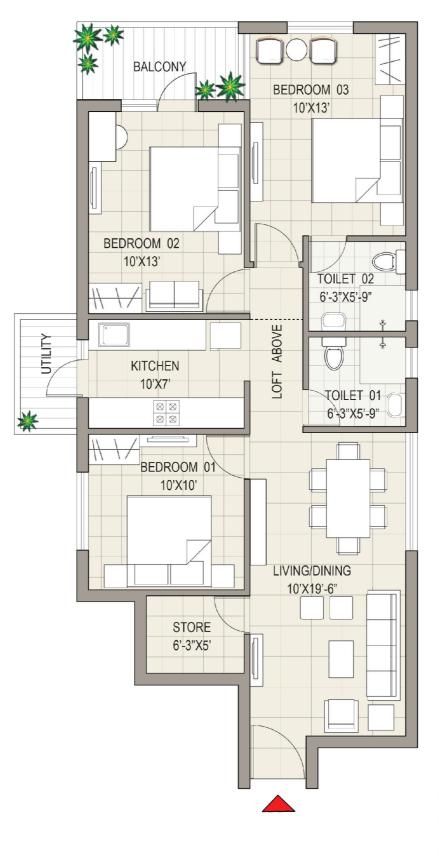

## joynest PERSPECTIVES

joynest CLUB PLAN

KEY PLAN

joy nest CLUSTER PLAN

joynest 2BHK UNIT PLAN 1080 Sq. Ft.

l

KEY PLAN

joy nest CLUSTER PLAN