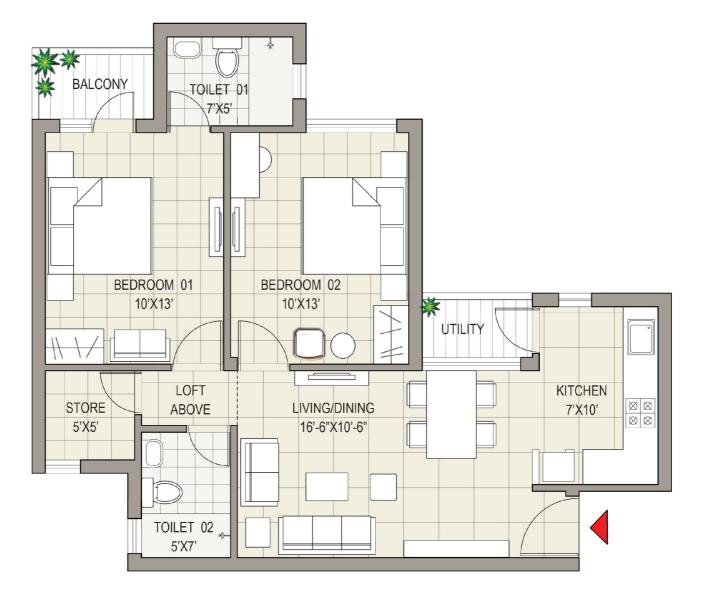

## joynest PERSPECTIVES

joynest CLUB PLAN

KEY PLAN

joy nest CLUSTER PLAN

joynest 2BHK UNIT PLAN 1080 Sq. Ft.

l

KEY PLAN

joy nest CLUSTER PLAN