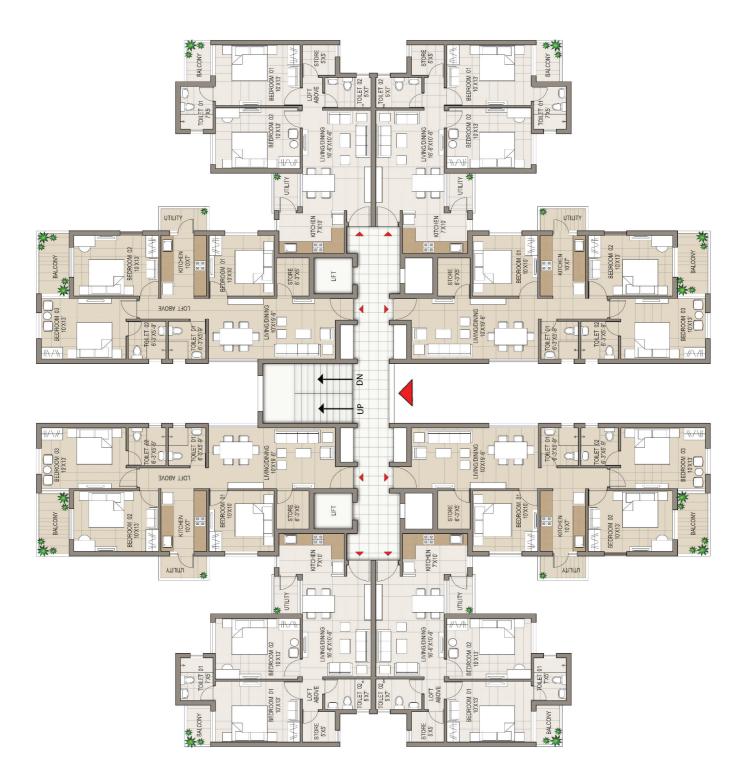

## joynest PERSPECTIVES

joynest CLUB PLAN

KEY PLAN

joy nest CLUSTER PLAN

joynest 2BHK UNIT PLAN 1080 Sq. Ft.

l

KEY PLAN

joy nest CLUSTER PLAN