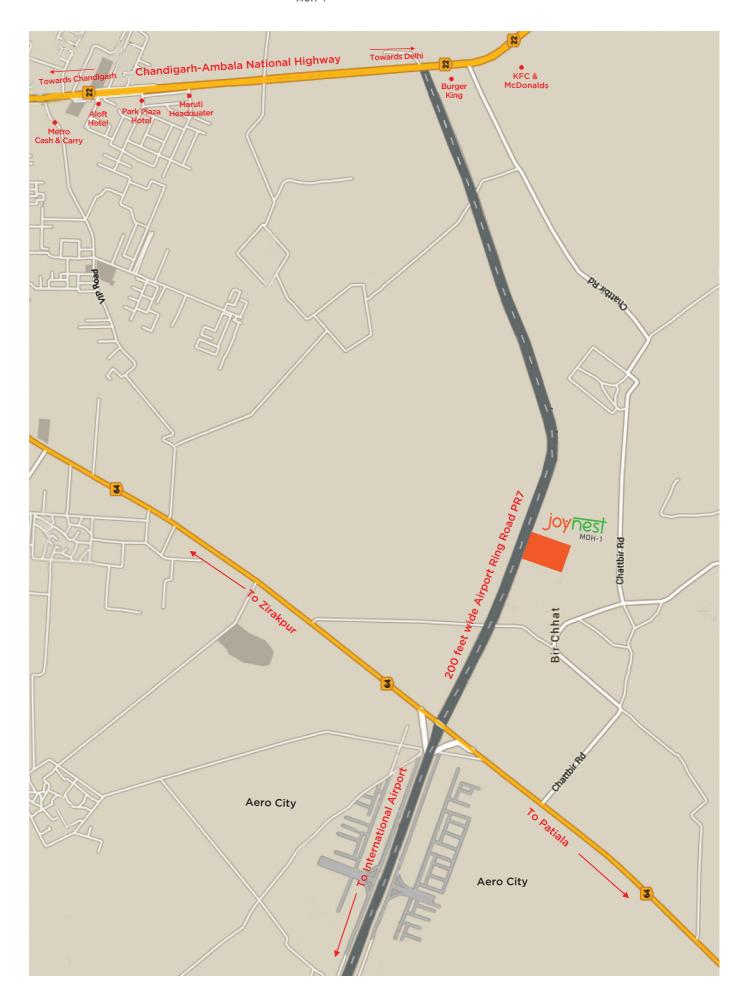

### ADDRESS

#### Amazing Real Estate Private Limited

Corporate Office: Unit No. B-107, Business Complex, Elante Mall, First Floor, Industrial Area, Phase - 1, Chandigarh Site Address: Joynest MOH 1, PR-7, Airport Ring Road www.joy-nest.com | Mobile :7307970092



# joynest LOCATION MAP

L



## joynest PERSPECTIVES









joynest CLUB PLAN









KEY PLAN

joy nest CLUSTER PLAN



joynest 2BHK UNIT PLAN 1080 Sq. Ft.





l

KEY PLAN

joy nest CLUSTER PLAN



\_\_\_\_\_



| ltem                     | Living / Dining Room   | Master Bedroom           | Other Room(s)             | Toilets                 | Kitchen                 |
|--------------------------|------------------------|--------------------------|---------------------------|-------------------------|-------------------------|
| Flooring                 | Vertified Tiles        | Imported Wooden Flooring | Vitrified / Ceramic Tiles | Anti Skid Ceramic Tiles | Anti Skid Ceramic Tiles |
| Walls                    | Oil Bound Distamper    | Oil Bound Distamper      | Oil Bound Distamper       | Designer Ceramic T