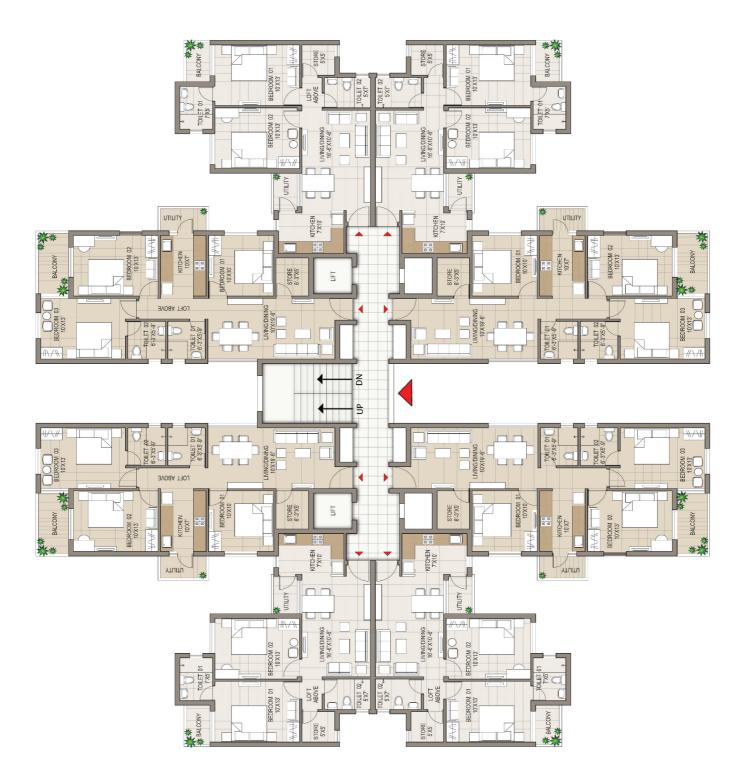

## joynest PERSPECTIVES

joynest CLUB PLAN

KEY PLAN

joy nest CLUSTER PLAN

joynest 2BHK UNIT PLAN 1080 Sq. Ft.

l

KEY PLAN

joy nest CLUSTER PLAN